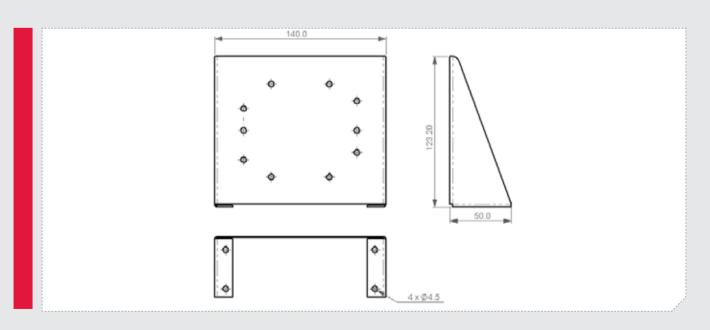

## FLOOR MOUNTING BRACKET

AGRIPPA/SALAMANDER

- SHEET STEEL CONSTRUCTION
- POWDER COATED WHITE RAL9016
- SUPPLIED WITH FIXINGS TO SUIT DOOR HOLDER
- DUAL ORIENTATION FOR DOOR HOLDER TO FACE EITHER WAY

The floor mounting bracket enables Agrippa and Salamander door holders to be used when there is no convenient wall to fix the holder to. The bracket comes complete with suitable fixings for either the Agrippa door holder or the Salamander door holder.