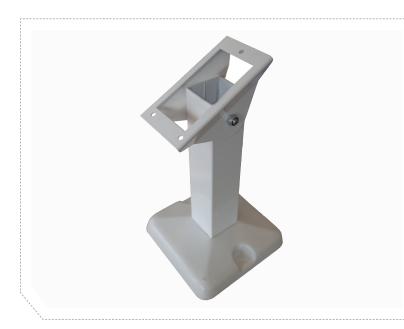

## EXTENSION BRACKET FOR SALAMANDER & AGRIPPA

- SHEET STEEL CONSTRUCTION
- SWIVEL BRACKET TO ALLOW MOUNTING IN ANY PLANE
- POWDER COATED WHITE RAL9016
- SUPPLIED WITH FIXINGS TO SUIT DOOR HOLDER

The extension bracket enables Salamander and Agrippa door holders to be used when there is no convenient wall to directly fix the holder to. Mounting on the nearest wall or ceiling, the bracket comes complete with suitable fixings for the Salamander and Agrippa door holders, and in three lengths to suit the specific location.