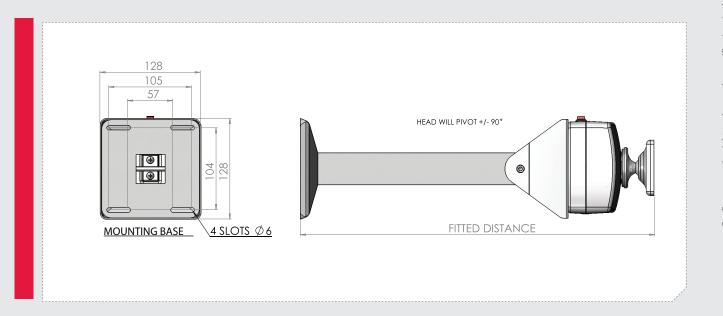

## EXTENSION BRACKET FOR SALAMANDER & AGRIPPA

- SHEET STEEL CONSTRUCTION
- SWIVEL BRACKET TO ALLOW MOUNTING IN ANY PLANE
- POWDER COATED WHITE RAL9016
- SUPPLIED WITH FIXINGS TO SUIT DOOR HOLDER

The extension bracket enables Salamander and Agrippa door holders to be used when there is no convenient wall to directly fix the holder to. Mounting on the nearest wall or ceiling, the bracket comes complete with suitable fixings for the Salamander and Agrippa door holders, and in three lengths to suit the specific location.

| Size (mm) | Part number    | Fitted distance (wall to the door) |
|-----------|----------------|------------------------------------|
| 200       | 2-34-9058-S001 | 350                                |
| 300       | 2-34-9058-S002 | 450                                |
| 500       | 2-34-9058-S003 | 650                                |