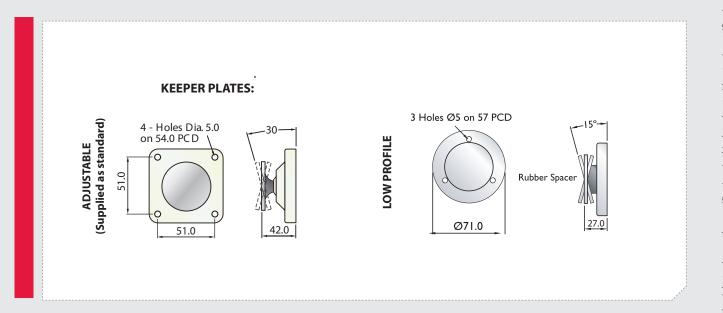

## **KEEPER PLATES**

All Geofire door holders are supplied with a keeper plate as standard but an alternative design can be supplied to suit the installation. All keeper plates are also available as spare parts.

The low profile keeper plate may be used when it is desirable to minimise the distance from the held-open door to magnet.

A chain keeper is also available and may be used where the door will not open back to the wall. The chain keeper will bridge the gap from the open door to where the magnet is mounted. See chain keeper datasheet.

| Item                     | Holding force | Adjustment | Order code     |
|--------------------------|---------------|------------|----------------|
| Low profile keeper plate | 200N          | 15°        | 2-31-0307-N237 |
| Adjustable keeper plate  | 200N          | 30°        | 2-31-0310-U005 |
| Adjustable keeper plate  | 500N          | 30 °       | 2-31-0507-U001 |
| Low profile keeper plate | 500N          | 15°        | 2-31-0507-Z011 |