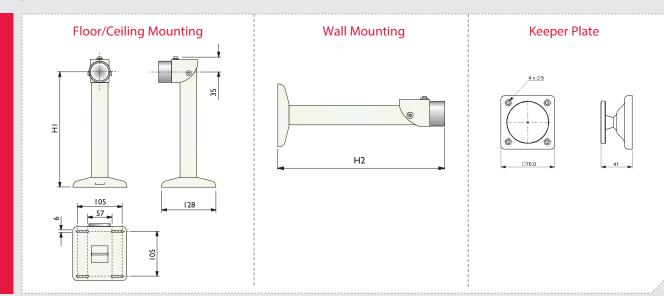

This rugged, versatile design of door magnet can be used for many different door holding applications. With the magnet set as shown in the photograph, the door holder can be floor mounted or ceiling mounted. Turn the magnet through 90° and the door holder is in wall mounting configuration.

The stand and adjustable head are fabricated from steel providing a very robust structure. A moulded cover is included to conceal the mounting fixings once the holder is fitted.

The stand is available in two standard lengths, but can easily be cut down to shorter lengths on site. Special lengths and voltages are available to order.

| TECHNICAL INFORMATION |                                |            |            |            |
|-----------------------|--------------------------------|------------|------------|------------|
| Part No.              | 3-79-05200                     | 3-79-05300 | 3-79-06200 | 3-79-06300 |
| Holding force         | 500                            | 500        | 1000       | 1000       |
| Residual              | zero                           | zero       | zero       | zero       |
| H1                    | 183                            | 283        | 183        | 283        |
| H2                    | 250                            | 350        | 250        | 350        |
| Supply                | 24Vdc                          | 24Vdc      | 24Vdc      | 24Vdc      |
| Current               | 43mA                           | 43mA       | 76mA       | 76mA       |
| Keeper adjustment     | +/- 30°                        | +/- 30°    | +/- 30°    | +/- 30°    |
| Finish                | Electro plated / painted white |            |            |            |