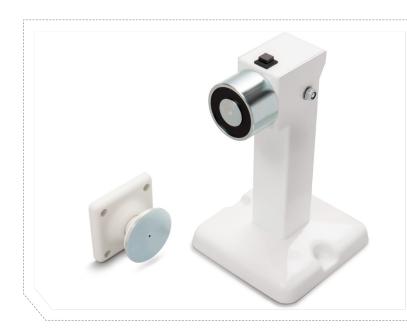

This rugged, versatile design of door magnet can be used for many different door holding applications. With the magnet set as shown in the photograph, the door holder can be floor mounted or ceiling mounted. Turn the magnet through 90° and the door holder is in wall mounting configuration.

The stand and adjustable head are fabricated from steel providing a very robust structure. A moulded cover is included to conceal the mounting fixings once the holder is fitted.

The stand is available in two standard lengths, but can easily be cut down to shorter lengths on site. Special lengths and voltages are available to order.